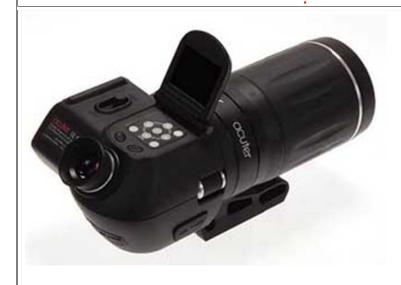

## 3.1 Megapixel Digital Spotting Scope

- Specification: 14 x 70mm
- Includes 3.1 Megapixel Digital Imager
- 2" LCD Display
- 32 Megabytes Memory
- Refractor optical design
- Integral tripod bush
- Protective carrying case
- Colour/Material: Black Rubber