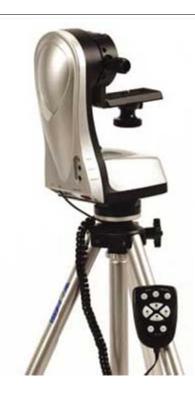

## Multi-Function Mount & Tripod - Also available SynScan GOTO Model

- Single-Arm Alt-Azimuth Mount
- Multi-Function Hand Control to Command the Motor
- Ability to Store Multi-Terrestrial Positions to GO-TO
- Standard 1/4-20 Tripod connector
- Multi-Speed (1x, 4x & 8x Sidereal Rate) Automatic Astronomical Tracking
- Maximum Payload up to 4kg in Weight
- Lightweight & Portable. Simple and Easy to Use
- Three models available:
  - Standard model including tripod
  - Table-top SynScan GOTO model (no tripod)

The Merlin D.C. fully-automated Servo-Motor powered mounting is quite unique in that nothing like this has been offered in the marketplace previously. It is highly versatile and can be used to mount a wide variety of imaging devices from Spotting Scopes & Astronomical Telescopes to Camcorders & Cameras. The mount can also be used for Astrophotography and Security/Surveillance applications. Check out the amazing features this mount offers and the !!benefits it can provide as a solution for all your imaging applications

## **Features**

Ideal mount for both Terrestrial & Astronomical Imaging•

Single-Arm Alt-Azimuth Mount•

Powerful DC operated Servo Motor•

IR Encoder with Optical Wheel•

Multi-Function Hand Control to Command the Motor•

Slow (32x) Medium (64x) or High-Speed (800x) Alt-Azimuth Slewing for Terrestrial & Astronomical • Imaging

Ability to Store Multi-Terrestrial Positions to GO-TO.

Clear Latitude Scale•

Standard 1/4-20 Tripod connector•

Cruise & Shoot Auto-Imaging Feature for Terrestrial Positions•

Controls Software of the Acuter Explorer Digital Spotting Scope & Canon EOS Cameras via the ) (AUX socket

Multi-Speed (1x 4x & 8x Sidereal Rate) Automatic Astronomical Tracking

North & Level Start Position for Astro Auto-Tracking Feature•

Recommended for Spotting Scopes/Short-Tube Telescopes 70mm-102mm in Objective Lens • (Diameter (Max Tube Length 400mm for Optimum Results

Maximum Payload up to 4kg in Weight.

Lightweight & Portable. Simple and Easy to Use.

Section Aluminium Tripod with 25cm Geared Centre-Column-

Maximum Overall Extended Height to Tripod Bush Platform: 156cm.

ZAMIN TAVANA TAJHIZ CO. WWW.IR-GEO.COM