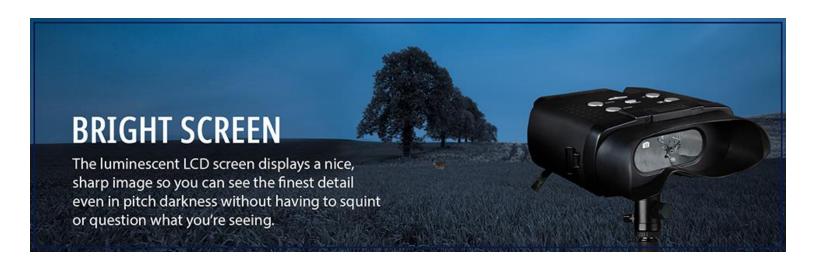

# **BRIGHT SCREEN**

The luminescent LCD screen gives a nice, sharp image so you can see even the finest detail, even in pitch darkness without having to squint or question what you're seeing.