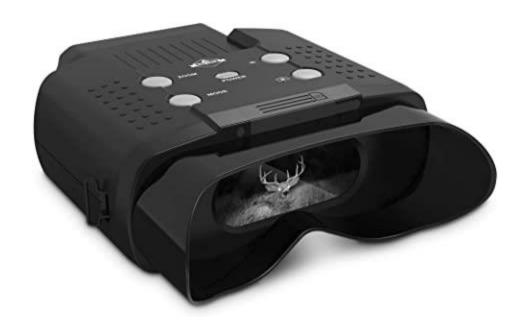

# **About this item**

- LARGE CRYSTAL-CLEAR DIGITAL LCD VIEWING SCREEN: High-Fidelity Image Provides Amazing Visual Clarity, Brings Far Objects Near, Reducing Eye Strain and Allowing Longer Viewing Periods | Soft, Roomy Eye Cups Are Comfortable and Large Enough to Accommodate Glasses
- CAPTURE STUNNING HD IMAGES AND VIDEO: Integrated Digital HD Video and Photo-Taking Capacity Records High-Quality Snapshots and Thrilling Movies So Memories Are Never Lost, Share Exciting Finds, Rare Specimens, and Impressive Trophies with Friends and Family With It's Built-in Camera
- HIGH-POWERED LONG VIEWING DISTANCE: Daytime Viewing Distance of 1400 Feet Helps Spot Prey Four Football Fields Away, Nighttime Viewing Distance of 350 Feet Reveals the Secrets of the Night, Discover More of the Natural World at All Hours of the Day & Night with The Hike Crew Night Vision Goggles For Adults
- POWERFUL 2X DIGITAL MAGNIFICATION 7X Optcal ZOOM: Instantly See Twice As Far with Stunning Levels of Detail, Study Majestic Wildlife Up Close and Personal While Still Remaining at a Safe

### **Know our product**

Large Crystal Screen

The High-Fidelity image provides amazing visual clarity. It brings far objects near, reducing eye strain and allowing longer viewing periods. The soft, roomy eye cups are comfortable and large enough to accommodate classes.