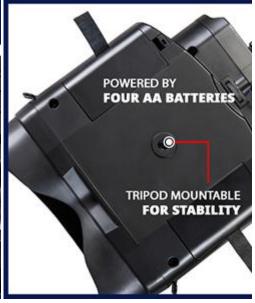

### **Onboard Playback**

Watch the video you just recorded back again right away on the built-in LCD screen to check that every detail looks great.

**Tripod Mounting** 

A tripod mounting provided with our night vision binoculars allows for hours of comfortable watch throughout those long nights in a tree stand or wherever the surface is flat for stable viewing.

# **Product information**

**Product Dimensions** 7.28 x 5.7 x 2.16 inches

**Item Weight** 1.5 pounds **ASIN** B084XXJJ46

**Batteries** 8 AA batteries required.

**Date First Available** February 18, 2020

**Manufacturer** Hike Crew