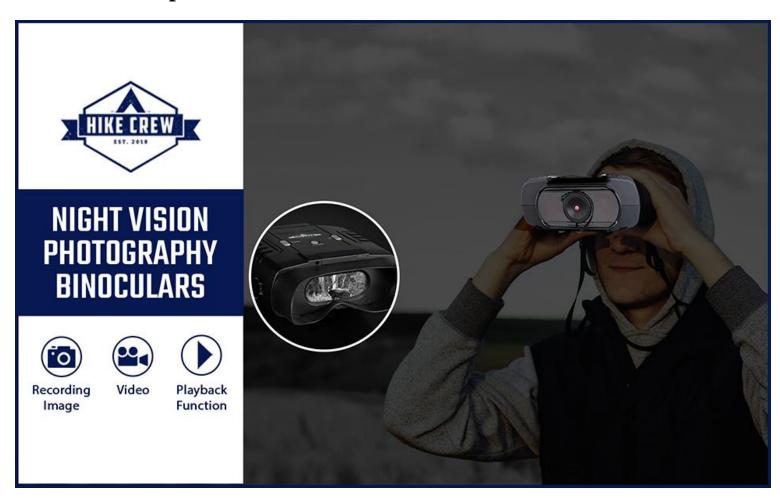

Why Hike Crew Night Vision Photography Binoculars?

### **Onboard Playback**

Watch the video you just recorded back again right away on the built-in LCD screen to check that every detail looks great.

**Tripod Mounting** 

A tripod mounting provided with our night vision binoculars allows for hours of comfortable watch throughout those long nights in a tree stand or wherever the surface is flat for stable viewing.