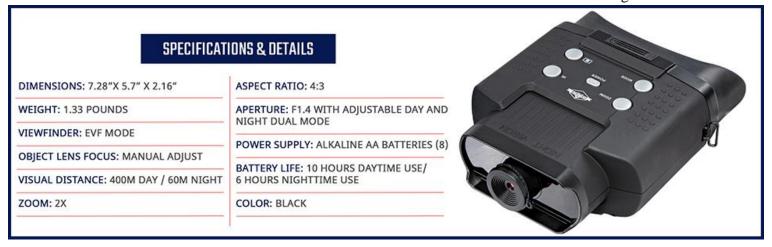

# **Product information**

**Product Dimensions** 7.28 x 5.7 x 2.16 inches

**Item Weight** 1.5 pounds **ASIN** B084XXJJ46

**Batteries** 8 AA batteries required.

**Date First Available** February 18, 2020

**Manufacturer** Hike Crew

Color

Item Dimensions LxWxH 7.28 x 5.7 x 2.16 inches

Black

Item Weight 1.5 Pounds Zoom Ratio 7 multiplier\_x