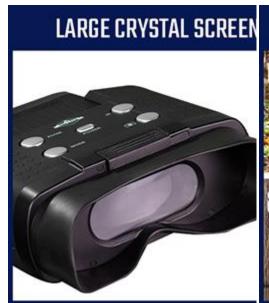

### **Know our product**

Large Crystal Screen

The High-Fidelity image provides amazing visual clarity. It brings far objects near, reducing eye strain and allowing longer viewing periods. The soft, roomy eye cups are comfortable and large enough to accommodate classes.