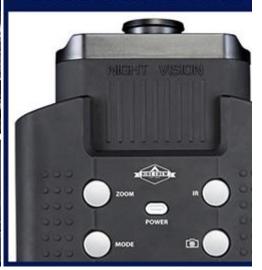

### **Know our product**

Large Crystal Screen

The High-Fidelity image provides amazing visual clarity. It brings far objects near, reducing eye strain and allowing longer viewing periods. The soft, roomy eye cups are comfortable and large enough to accommodate classes.

CAPTURES STUNNING IMAG

**Captures Stunning Images** 

Our products integrated digital video and photo-taking capacity records high-quality snapshots and thrilling movies so memories are never lost. It shares exciting finds, rare specimens, and impressive trophies with friends and family.

**POWERFUL VIEWING DISTA** 

**Powerful Viewing Distance** 

The photography binoculars instantly see twice as far with stunning levels of detail. The study majestic wildlife up close and personal while still remaining at a safe and respectful distance. Enjoy Every Detail From Afar!