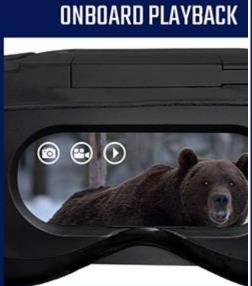

### **Onboard Playback**

Watch the video you just recorded back again right away on the built-in LCD screen to check that every detail looks great.

**Tripod Mounting** 

A tripod mounting provided with our night vision binoculars allows for hours of comfortable watch throughout those long nights in a tree stand or wherever the surface is flat for stable viewing.