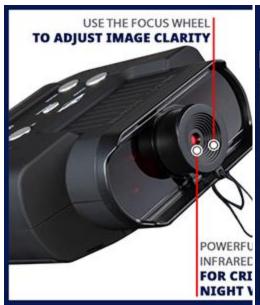

# **BRIGHT SCREEN**

The luminescent LCD screen gives a nice, sharp image so you can see even the finest detail, even in pitch darkness without having to squint or question what you're seeing.

### **Total Adaptability**

Out in the wilderness, the light in constantly shifting from evening until morning. These shifts in ambient light are no problem when you have seven levels of IR brightness.