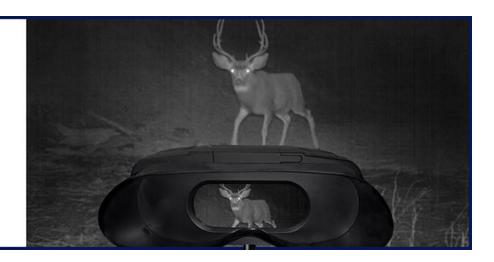

# **BRIGHT SCREEN**

The luminescent LCD screen gives a nice, sharp image so you can see even the finest detail, even in pitch darkness without having to squint or question what you're seeing.

### **Know our product**

Large Crystal Screen

The High-Fidelity image provides amazing visual clarity. It brings far objects near, reducing eye strain and allowing longer viewing periods. The soft, roomy eye cups are comfortable and large enough to accommodate classes.